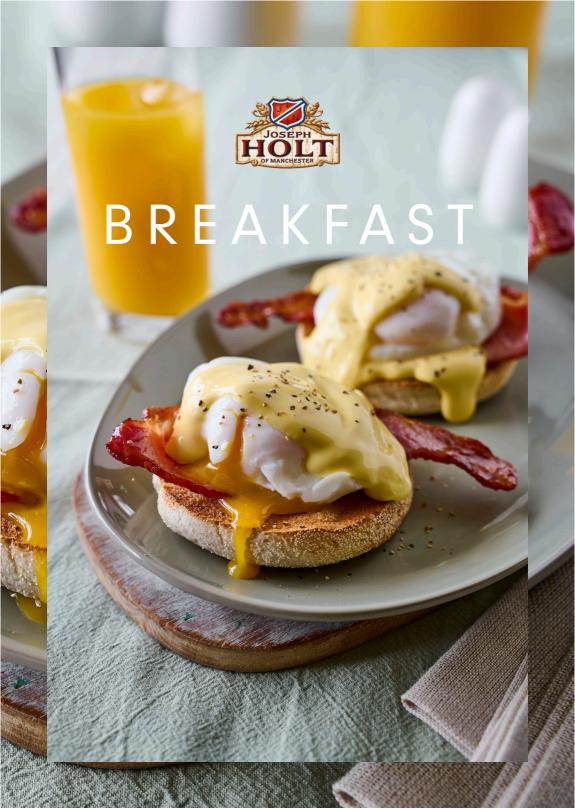

## EGGS BENEDICT 6.50

English muffin topped with bacon, poached eggs and Hollandaise sauce. With your choice of tea, coffee or fruit juice 812 kcal