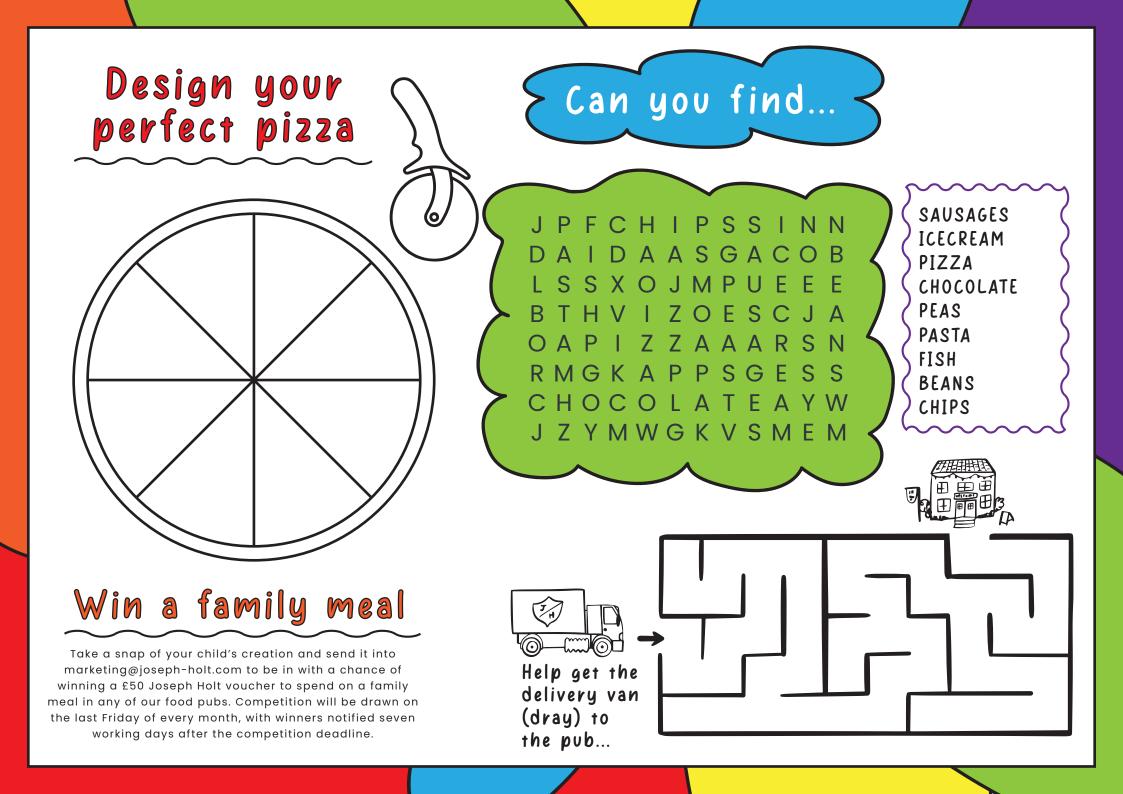

e selected from the list of soft drinks on this menu or Fruit Shoot (where available).



Baked Beans (v) 91 kcal Carrot Batons (v) 36 kcal Crunchy Salad (v) 11 kcal Fresh Veggie Sticks (v) 24 kcal Garden Peas (v) 72 kcal Mushy Peas (v) 96 kcal



Chips (v) 306 kcal Mashed Potato (v) 114 kcal Skinny Fries (v) 355 kcal Add a drink and/or ice cream for £1 each Drinks @ @ @ @ @ @

Coke Zero Le 2 kcal 79

ro Lemonade 79 kcal

Diet Coke

**Capri Sun** (where available) 63 kcal

## Ice Cream

Simply Ice Cream (v) 3.95 Two scoops with a wafer. Ask a member of the team for today's choice 763 kcal

### Vegan Vanilla Ice Cream (v) (ve) 4.95

Two scoops topped with a red berry sauce 454 kcal

Little Pud

**Chocolate Brownie (v) 4.25** With vanilla ice cream and chocolate

flavoured sauce 738 kcal