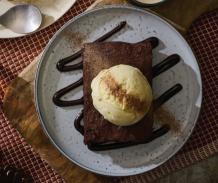

### TRAILBLAZER CHOCOLATE BROWNIE (v) 5.95

Rich dark chocolate brownie made with Joseph Holt's Trailblazer stout

With vanilla ice cream and chocolate flavoured sauce 990 kcal