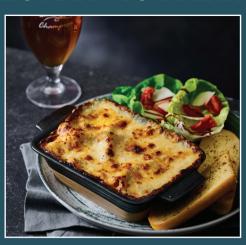

#### BEEF AND JOSEPH HOLT'S TWO HOOTS GOLDEN ALE LASAGNE 13.25

Layers of pasta and rich beef and mushroom ragu topped with our golden ale Cheddar sauce.

With a Lodigrana Black Parmesan salad and garlic and herb baguette