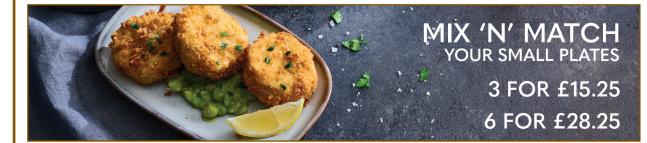

With a sticky spiced honey dip

### LAMB KOFTAS 5.95

With a mint yoghurt dip

### STICKY CHILLI PORK BITES 6.25

Crisp pork belly pieces in a sweet, spiced, soy and ginger glaze

### GARLIC AND STILTON MUSHROOMS (v) 5.95

Button mushrooms in a creamy garlic and Stilton sauce with garlic and herb baguette 678 kcal

### BLACK PUDDING, APPLE, BACON AND SAGE BON BONS 5.95

With black pepper sauce and crispy onions

### HOT HONEY CHICKEN 6.15

Battered chicken breast chunks in a sticky spiced honey glaze

### 'NDUJA PORK AND BEEF MEATBALLS 6.25

In an fiery arrabbiata sauce with charred red pepper and a Lodigrana Black Parmesan crisp

### SMOKY TOMATO AND BEAN STEW (v) (ve) 5.15

Carrots, onions and cannellini beans in a smoked paprika and tomato stew 131 kcal

Add spicy Spanish chorizo 1.50



### STEAK & GRILLS

### STEAK AND PEPPER BAGUETTE 10.95

Beef fillet, onions and peppers topped with melted Cheddar and fresh red chilli

With beer battered onion rings and skinny fries

#### 807 RLIMP STEAK 1995

With mushrooms, grilled tomato, beer battered onion rings, neas and chips

Add five halloumi popcorn pieces to your steak 2.95

### 10oz THICK CUT GAMMON STEAK 15.75

With mushrooms, grilled tomato, peas and chips. Topped with your choice of pineapple or fried eggs

### JOSEPH HOLT'S TRAILBLAZER BRAISED FEATHERBLADE STEAK AND MELTING ONIONS 17.95

With champ mash and garlic buttered spinach and green beans 866 kcal

### Add black pepper sauce to your steak 1.75

### HANGING KEBABS

All skewered with fresh vegetables and marinated in sweet chilli and ginger. With chips, dressed