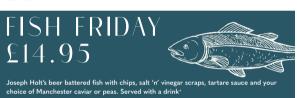

### JOSEPH HOLT'S BEER BATTERED FISH AND CHIPS 13.95 With salt 'n' vinegar scraps, tartare sauce and your choice of

Manchester caviar or peas