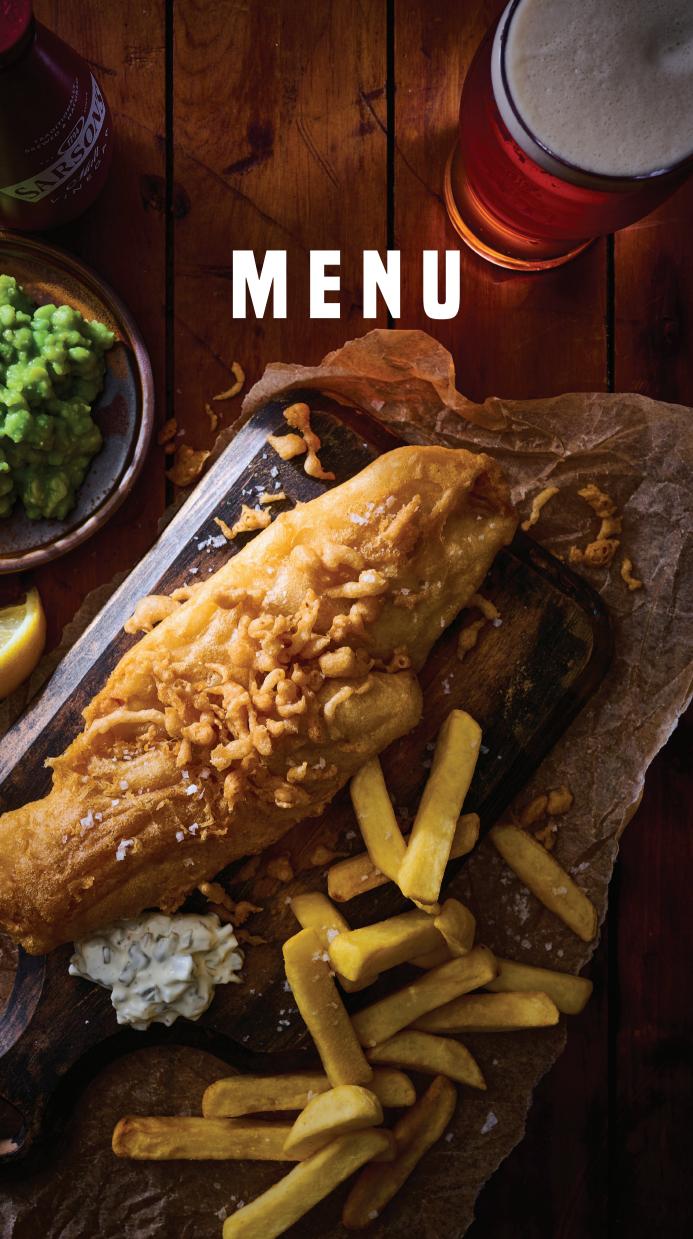

### JOSEPH HOLT'S BEER BATTERED FISH AND CHIPS 13.95 With salt 'n' vinegar scraps, tartare sauce and your choice of

Manchester caviar or peas