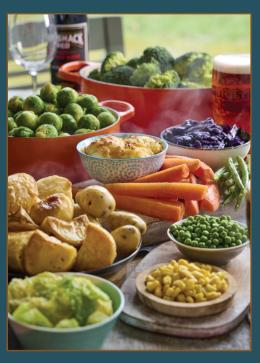

### CARVERY

Specially selected prime meats from our carvery, served with Yorkshire pudding, stuffing and your choice of vegetables and potatoes, all topped off with gravy or onion gravy (v)

### REGULAR 1280 kcal

LARGE 1863 kcal

See chalk boards for details

Please ask a member of the team for serving days and times