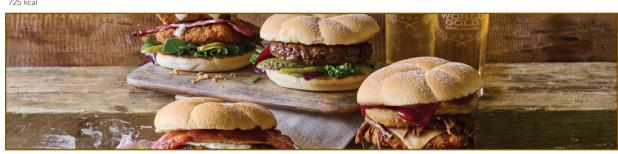

### SIGNATURE BURGERS

Served with your choice of chips or skinny fries

### HALLOUMI, RED PEPPER AND SMASHED AVOCADO (v) 13.25

Pan-fried halloumi, charred red pepper with chilli spiced smashed avocado

1564 kcal

### THE ULTIMATE BURGER 15.45

Our Classic Beef Burger, a crisp buttermilk chicken fillet and slow cooked beef brisket topped with mature Cheddar, BBQ sauce and beer battered onion rings 2086 kcal

### BUTTERMILK CHICKEN BURGER 15.25

Two buttermilk chicken fillets topped with mature Cheddar, bacon, buttermilk ranch dressing and crispy onions

### CLASSIC BEEF BURGER 12.95

Simply seasoned beef burger 1276 kcal

Add mature Cheddar and bacon for 1.50 193 kcal

Add a 6oz beef burger / crisp buttermilk chicken fillet / slow cooked beef brisket for 2.50 372 / 300 / 226 kcal