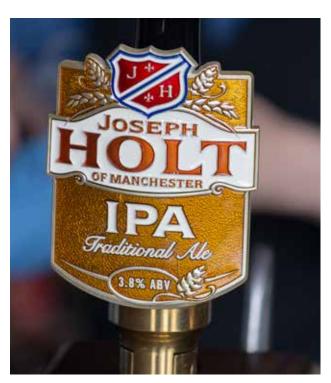

3.2%ABV

SEE: DARK SMELL: MALTY, RICH TASTE: RICH, ROASTED, MALTY BITTERNESS: • • • • • SWEETNESS: • • • • •

IPA

Joseph Holt IPA is a very pale traditional English ale. Brewed with pale malts and whole leaf aroma hops.

3.8%ABV

SEE: PALE GOLD SMELL: FRUITY, CITRUS TASTE: LIGHT CITRUS, FRUITY BITTERNESS: • • • • • • SWEETNESS: • • • • •