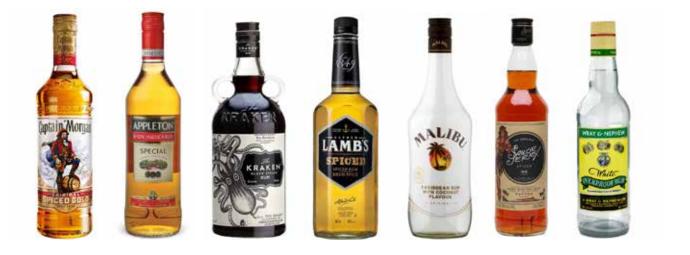

# . THE. . RUM ROOM.

### RUM

|                       | PACK      | CODE    |                          | PACK | CODE  |
|-----------------------|-----------|---------|--------------------------|------|-------|
| Appleton Gold Rum     | 70cl      | 3RAP    | Havana Club Rum 3 yr     | 70cl | 3RHC3 |
| Bacardi               | 70cl      | 3RB     | Havana Club Rum 7 yr     | 70cl | 3RHC7 |
| Barcardi              | 1.5 Litre | 3RB150  | Havana Club Rum Especial | 70cl | 3RHCS |
| Captain Morgan        | 1.5 Litre | 3RCM150 | Kraken Rum               | 70cl | 3RKR  |
| Captain Morgan        | 70cl      | 3RCM70  | Lambs Navy Rum           | 70cl | 3RLB  |
| Captain Morgan Spiced | 70cl      | 3RCMS70 | Lambs Navy Spiced Rum    | 70cl | 3RLS  |
| Captain Morgan White  | 70cl      | 3RCMW70 | Malibu                   | 70cl | 3MAL  |
| House Dark Rum        | 70cl      | 3RHB    | Sailor Jerry Rum         | 70cl | 3RSJ  |
|                       |           |         | Wray & Nephew Rum        | 70cl | 3RWN  |