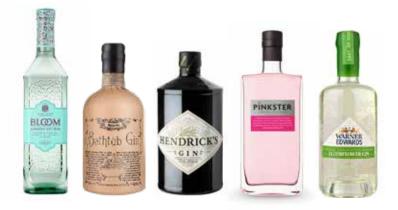

THE MOST ENVIABLE PORTFOLIO OF ENGLISH GINS

FROM THE GIN PRODUCER OF YEAR FOR 3 OF THE PAST 4 YEARS

|                                   | PACK      | CODE     |
|-----------------------------------|-----------|----------|
| Bloom                             | 70cl      | 3GBLO    |
| Brockmans Gin                     | 70cl      | 3GBR     |
| Bombay Sapphire                   | 70cl      | 3GBS     |
| Bathtub                           | 70cl      | 3GBT     |
| Buss 509 Raspberry                | 70cl      | 3GBUSR   |
| Bakewell Cherry<br>& Almond       | 50cl      | 3GBWCA50 |
| Edinburgh Gin Elderflower         | 70cl      | 3GEDEF50 |
| Edgerton Pink                     | 70cl      | 3GEDGO   |
| Edinburgh Gin<br>Rhubard & Ginger | 70cl      | 3GEDRG50 |
| Gordons Gin                       | 1.5 Litre | 3GG150   |

# HOME IS WHERE

THE GIN IS.

|                                    | PACK | CODE     |
|------------------------------------|------|----------|
| Gordons Gin                        | 70cl | 3GGB     |
| Pink Gordons                       | 70cl | 3GGBP    |
| Hendricks                          | 70cl | 3GH      |
| Greenall's Gin                     | 70cl | 3GHAL    |
| House Gin                          | 70cl | 3GHB     |
| Liverpool Gin                      | 70cl | 3GLIV    |
| Glayva                             | 70cl | 3GLY70   |
| Monkey 47 Gin                      | 50cl | 3GM47    |
| Manchester Gin                     | 70cl | 3GMAN50  |
| Manchester Three Rivers            | 70cl | 3GMANTR  |
| Mombasa Club                       | 70cl | 3GMCS    |
| Zymurgorium<br>strawberry and mint | 50cl | 3GMZSM50 |
| Zymurgorium Param violet           | 50cl | 3GMZSV50 |
| Zymurgorium Turkish<br>Delight     | 50cl | 3GMZTD50 |
| Opihr Oriental                     | 70cl | 3GOPI    |
| Puerto Strawberry Gin              | 70cl | 3GPDIS   |
| Pinkster Gin                       | 70cl | 3GPIN    |
| Slingsby Rhubarb Gin               | 70cl | 3GSLRG   |
| Sipsmith Gin                       | 70cl | 3GSS     |
| Sloe Sipsmsith                     | 50cl | 3GSSS50  |
| Tanqueray Gin                      | 70cl | 3GT      |
| No10 Tanquaray                     | 70cl | 3GT10    |
| Tarquins                           | 70cl | 3GTAR    |

GIN

|                                | PACK | CODE     |
|--------------------------------|------|----------|
| Tarsier Gin                    | 50cl | 3GTARS50 |
| Thomas Dakin                   | 70cl | 3GTD     |
| Warner Edwards<br>Elder Flower | 70cl | 3GWEE    |
| Warner Edwards Rhubarb         | 70cl | 3GWER    |
| JJ Whitley Elderflower         | 70cl | 3GJJWEF  |
| JJ Whitley Rhubarb<br>& Ginger | 70cl | 3GWNRG   |