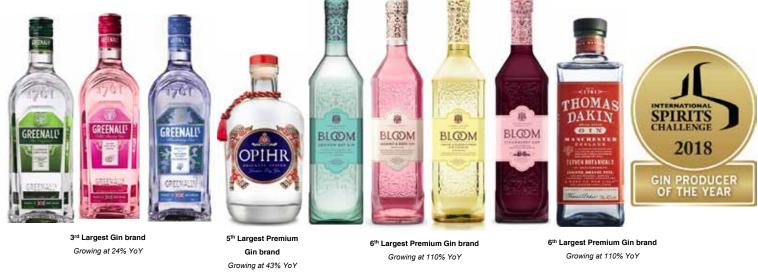

THE MOST ENVIABLE PORTFOLIO OF ENGLISH GINS

FROM THE GIN PRODUCER OF YEAR FOR 3 OF THE PAST 4 YEARS

|                                   | PACK      | CODE     |
|-----------------------------------|-----------|----------|
| Bloom                             | 70cl      | 3GBLO    |
| Brockmans Gin                     | 70cl      | 3GBR     |
| Bombay Sapphire                   | 70cl      | 3GBS     |
| Bathtub                           | 70cl      | 3GBT     |
| Buss 509 Raspberry                | 70cl      | 3GBUSR   |
| Bakewell Cherry<br>& Almond       | 50cl      | 3GBWCA50 |
| Edinburgh Gin Elderflower         | 70cl      | 3GEDEF50 |
| Edgerton Pink                     | 70cl      | 3GEDGO   |
| Edinburgh Gin<br>Rhubard & Ginger | 70cl      | 3GEDRG50 |
| Gordons Gin                       | 1.5 Litre | 3GG150   |