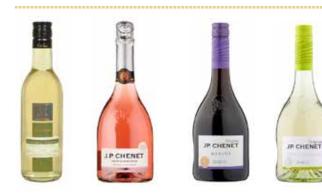

Smirnoff with 150ml soda water and the juice of half a lemon & lime.



WARTN

**教士** 48 88 88

# WINE RANGE

WINE

### SINGLE SERVE WINE

| PRODUCT                    | PACK       | CODE     |
|----------------------------|------------|----------|
| Club Klass Merlot          | 12 x 187ml | 3WCCM12  |
| Club Klass Pinot Grigio    | 12 x 187ml | 3WCCPG12 |
| Club Klass Shiraz          | 12 x 187ml | 3WCCS12  |
| Club Klass Sauvignon Blanc | 12 x 187ml | 3WCCSB12 |
| Club Klass White Zinfandel | 12 x 187ml | 3WCCZR12 |
| Prosecco                   | 12 x 200ml | 3WPRO20  |
| Prosecco Rose              | 12 x 200ml | 3WPRO20R |
| J P Chenet Red             | 6 x 25cl   | 3WR25    |
| J P Chenet Rose            | 6 x 25cl   | 3WRO25   |
| J P Chenet White           | 6 x 25cl   | 3WWD25   |





| PRODUCT         | PACK | CODE    |
|-----------------|------|---------|
| House Champagne | 75cl | 3CHL    |
| Moet et Chandon | 75cl | 3CHM    |
| Prosecco        | 75cl | 3WPROS  |
| Prosecco Rose   | 75cl | 3WPROSR |

# CHEERS!





WINE



## WHITE WINES

| PRODUCT                         | РАСК | CODE     |
|---------------------------------|------|----------|
| Pinot Grigio                    | 75cl | 3WWAD10  |
| Marlborough Sauvignon<br>Blanc  | 75cl | 3WWAD26  |
| Vetiver Rioja blanco            | 75cl | 3WWAD33  |
| Tall Horse Sauvignon Blanc      | 75cl | 3WWAD51  |
| Tall Horse Chardonnay           | 75cl | 3WWAD52  |
| M'stein Chenin / Pinot          | 75cl | 3WWAD57  |
| The Rambler                     | 75cl | 3WWAD58  |
| Sauvignon Blanc                 | 75cl | 3WWAD