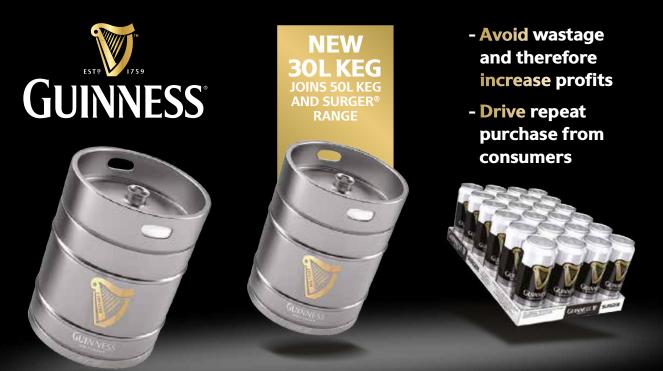

## CHOOSE THE RIGHT GUINNESS FORMAT FOR YOUR OUTLET

50L KEG

Over 150 gal of total beer per week

30L KEG

50-150 gal of total beer per week SURGER®

Up to 50 gal of total beer per week

### GUINNESS DELIVERS THE PERFECT PINT EVERY TIME