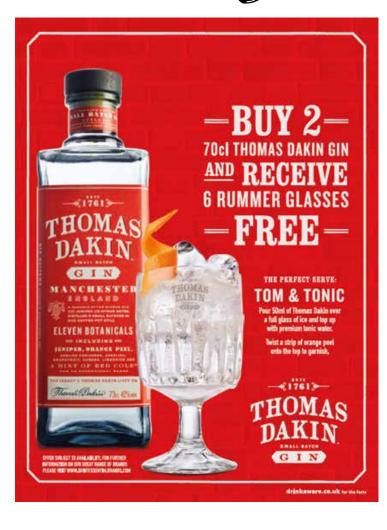

GIN

|                                | PACK | CODE     |
|--------------------------------|------|----------|
| Tarsier Gin                    | 50cl | 3GTARS50 |
| Thomas Dakin                   | 70cl | 3GTD     |
| Warner Edwards<br>Elder Flower | 70cl | 3GWEE    |
| Warner Edwards Rhubarb         | 70cl | 3GWER    |
| JJ Whitley Elderflower         | 70cl | 3GJJWEF  |
| JJ Whitley Rhubarb<br>& Ginger | 70cl | 3GWNRG   |