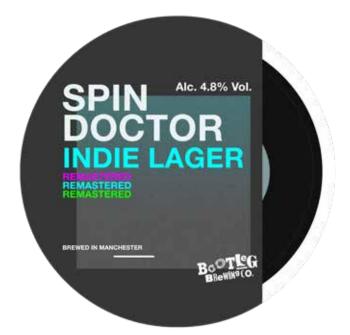

Since our humble beginnings, we have now expanded our cask range with new craft beers that include: Urban Fox, Speak Easy, Fool's Gold, Twisted Groove, Black Market, Spun Gold, Back Street, our Seasonal festive beer Christmas No.1 and the new premium indie lager Spin Doctor to complement our existing product range.

## SPIN DOCTOR Remastered

Premium indie lager. Clean taste, light straw colour with the glorious aromas of Ella, an Australian hop. Ella brings light, fruity, gently herbal notes. A refreshingly different spin on lager.