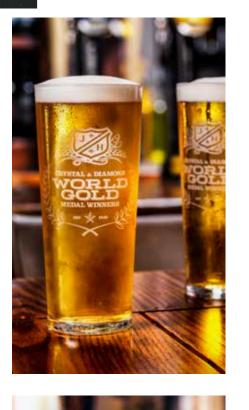

# CRYSTAL GOLD 4.5% ABV

Crystal Gold is the sweetest in the Joseph Holt Lager range. Brewed with whole hops from Slovenia, before being chilled and fermented at low temperatures - as a Lager should be. Crystal Gold is a decidedly clean Lager with a drop of sweetness on the aroma.

SEE: PALE STRAW SMELL: SLIGHTLY FLORAL TASTE: LIGHT, CRISP, REFRESHING BITTERNESS: • • • • • • •