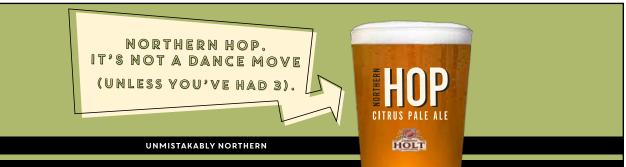

# NORTHERN HOP 4.2%abv

Northern Hop is a refreshing, perfectly balanced pale ale with a delicate citrusy finish. The use of two complementary dry hops - Hallertau Blanc and Bravo - create a gentle and tropical aroma that leads into a characterful, crisp, golden ale.

SEE: GOLDEN SMELL: FRUITY TASTE: CITRUS, FLORAL BITTERNESS: • • • • • • SWEETNESS: • • • • •