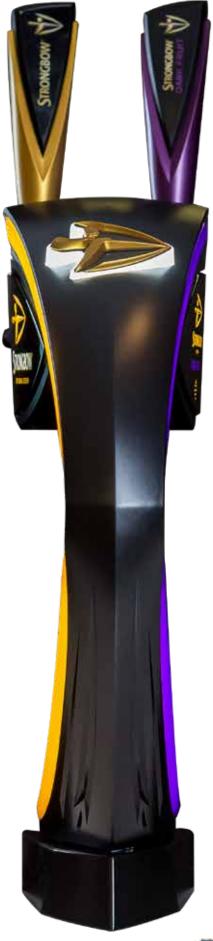

#### **BUY NOW**

Get in touch with your Joseph Holts account manager or contact us at:

george@shindiggerbrewing.co +44 (0)7764 984 158

\*OFFER ONLY AVAILABLE TO NEW CUSTOMERS

CIDER KEG

|                         | SIZE  | ABV  | CODE    |
|-------------------------|-------|------|---------|
| Brewhouse Vintage       | 11g   | 4.5% | 1CBHV11 |
| Magners Original        | 11g   | 4.5% | 1CM     |
| Olde English            | 11g   | 4.5% | 1COE11  |
| Stowford Press Original | 11g   | 4.5% | 1CSTOW  |
| Strongbow               | 11g   | 4.5% | 1CS     |
| Strongbow Cloudy Apple  | 30Ltr | 4.5% | 1CSCA   |
| Strongbow Dark Fruits   | 11g   | 4.0% | 1CSDF   |
| Thatchers Gold          | 11g   | 4.5% | 1CT11   |
| Thatchers Haze          | 11g   | 4.5% | 1CTH11  |