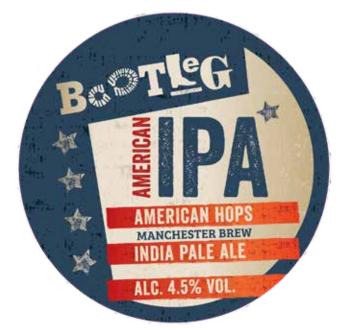

# AMERICAN IPA

A crisp, smooth, pale ale, packed with juicy American hops. A big IPA with big New World flavours.