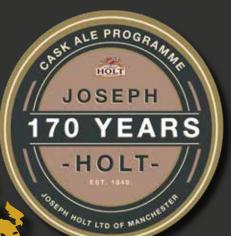

# BE PART OF THE JOSEPH HOLT LEGACY

TOLD THROUGH SIX SPECIALLY BREWED ALES, THE JOSEPH HOLT '170 CASK ALE PROGRAMME' WILL CELEBRATE OUR 170<sup>TH</sup> YEAR BY TAKING A HISTORIC AND EXCITING LOOK BACK AT THE PEOPLE WHO MADE AND WHO ARE MAKING JOSEPH HOLT WHAT IT IS TODAY.

# **170 CASK ALE PROGRAMME**

### JUNE / JULY G1 : DUCIE ALE

ALC. **4.3**% VOL. Golden ale, brewed with a heritage malt

### **G2: THE MAYOR**

ALC. **4.6%** VOL. Cask lager, the keg hadn't been invented when Sir Edward was at the brewery

### **G3: PATTERSONS**

ALC. **5.0**% vol.

High strength Joseph Holt Bitter with dry hops

### G4: THE SPORTSMAN ALC. 4.1% VOL.

Brown beer, brewed with oranges, cloves and allspice

#### FEBRUARY / MARCH

G5: RUBY 40

Ducie

Ale

**G2** 

**G**3

ALC. **3.9%** VOL. An ale made with red ale crystal malts

### **G6: PEGASUS**

ALC. **4.2%** VOL. Pale ale, all English malt and hops

ION

**G5** 

PREVIEW OF OUR G1 CASK ALE, DUCIE ALE ALC. 4.3% VOL.

G1

rie

pos