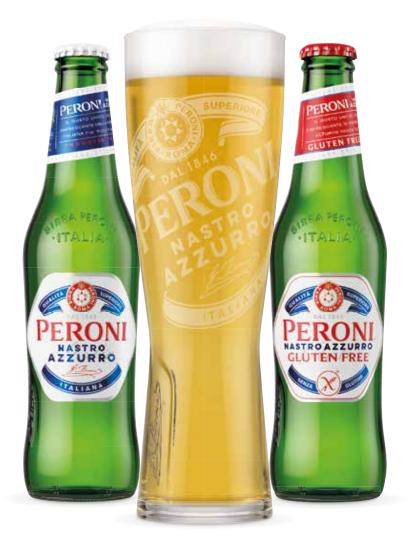

## PERONI NASTRO AZZURRO DESIGN REINVENTION. AN ICONIC EVOLUTION.

**BUY ANY 6** Peroni Nastro Azzurro, Peroni Nastro Azzurro Gluten Free, (all 24 x 330ml) or 50ltr draught keg +

**RECEIVE** a **complimentary** case of **Peroni Gluten Free** (24 x 330mls)

Valid during the promotional period only. Available to the first 100 customers. Please note any purchases including 50ltr Kegs must be current stockists. Full terms & conditions at www.asahibeer.co.uk/promotional-terms-and-conditions. Promoter: Asahi (UK) Limited. Woking GU21 6HS