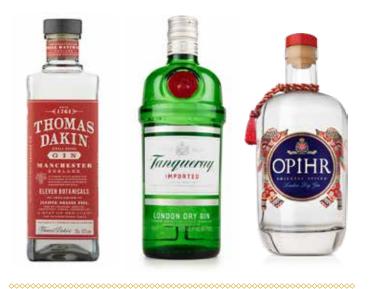

# HOME IS WHERE

THE GIN IS.

|                                    | PACK | CODE     |
|------------------------------------|------|----------|
| Gordons Gin                        | 70cl | 3GGB     |
| Pink Gordons                       | 70cl | 3GGBP    |
| Hendricks                          | 70cl | 3GH      |
| Greenall's Gin                     | 70cl | 3GHAL    |
| House Gin                          | 70cl | 3GHB     |
| Liverpool Gin                      | 70cl | 3GLIV    |
| Glayva                             | 70cl | 3GLY70   |
| Monkey 47 Gin                      | 50cl | 3GM47    |
| Manchester Gin                     | 70cl | 3GMAN50  |
| Manchester Three Rivers            | 70cl | 3GMANTR  |
| Mombasa Club                       | 70cl | 3GMCS    |
| Zymurgorium<br>strawberry and mint | 50cl | 3GMZSM50 |
| Zymurgorium Param violet           | 50cl | 3GMZSV50 |
| Zymurgorium Turkish<br>Delight     | 50cl | 3GMZTD50 |
| Opihr Oriental                     | 70cl | 3GOPI    |
| Puerto Strawberry Gin              | 70cl | 3GPDIS   |
| Pinkster Gin                       | 70cl | 3GPIN    |
| Slingsby Rhubarb Gin               | 70cl | 3GSLRG   |
| Sipsmith Gin                       | 70cl | 3GSS     |
| Sloe Sipsmsith                     | 50cl | 3GSSS50  |
| Tanqueray Gin                      | 70cl | 3GT      |
| No10 Tanquaray                     | 70cl | 3GT10    |
| Tarquins                           | 70cl | 3GTAR    |

GIN

|                                | PACK | CODE     |
|--------------------------------|------|----------|
| Tarsier Gin                    | 50cl | 3GTARS50 |
| Thomas Dakin                   | 70cl | 3GTD     |
| Warner Edwards<br>Elder Flower | 70cl | 3GWEE    |
| Warner Edwards Rhubarb         | 70cl | 3GWER    |
| JJ Whitley Elderflower         | 70cl | 3GJJWEF  |
| JJ Whitley Rhubarb<br>& Ginger | 70cl | 3GWNRG   |