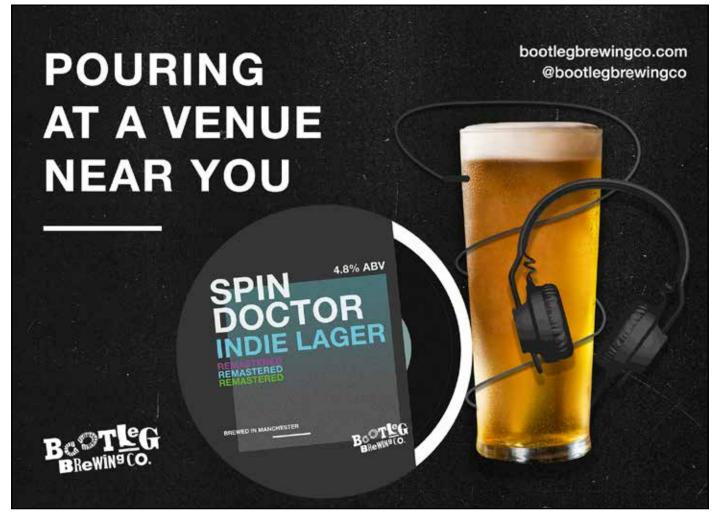

Since our humble beginnings, we have now expanded our cask range with new craft beers that include: Urban Fox, Speak Easy, Fool's Gold, Twisted Groove, Black Market, Spun Gold, Back Street, our Seasonal festive beer Christmas No.1 and the new premium indie lager Spin Doctor to complement our existing product range.

## SPIN DOCTOR Remastered

Premium indie lager. Clean taste, light straw colour with the glorious aromas of Ella, an Australian hop. Ella brings light, fruity, gently herbal notes. A refreshingly different spin on lager.