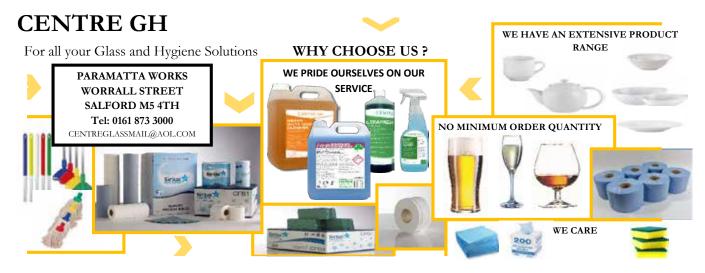

РАСК       | CODE     |
|----------------------------|------------|----------|
|                            | TACK       | CODE     |
| Appletiser 275ml           | 24 x 275ml | 4AP275   |
| J20 Apple & Mango          | 24 x 275ml | 4BJ20AM  |
| J20 Apple & Raspberry      | 24 x 275ml | 4BJ20AR  |
| J20 Orange & Passion Fruit | 24 x 275ml | 4BJ20OPF |
| Capri Sun 330ml Oran       | 15 x 330ml | 4CSO330  |
| Fruit Shoot A/B            | 24 x 200ml | 4FSAB    |
| Honest Kids Apple          | 24 x 200ml | 4HKA200  |
| Honest Kids Berry          | 24 x 200ml | 4HKB200  |
| Orange Tetra 1L            |            | 40JTET   |
| Apple Tetra 1L             |            | 4APTET   |
| Pineapple Tetra 1L         |            | 4PJTET   |
|                            |            |          |











### A TRUSTED BAR EQUIPMENT SUPPLIER IN BOLTON WWW.KESUPPLIESLTD.CO.UK



Are you looking to buy or rent bar equipment or cash registers? Contact your local bar equipment supplier, KE Supplies Ltd. We deliver across Manchester.

> Call us: 01204 380 808 Email us: info@kesupplies.co.uk



# **1 2 STEPS** ON HOW TO LOOK AFTER BEER

FROM OUR HEAD BREWER, Phil Parkinson



**05** Tap the cask using a clean tap



Replace hard spile with a soft spile



If conditioning is brisk or lively, replace soft every few hours



Stillage beer immediately



Allow the beer to reach cellar temperature



Clean the shive and the keystone



Vent using a hard spile within 24 hours of the beer reaching cellar temperature





Hard spile the beer, then check a sample in the cellar for clarity, aroma and