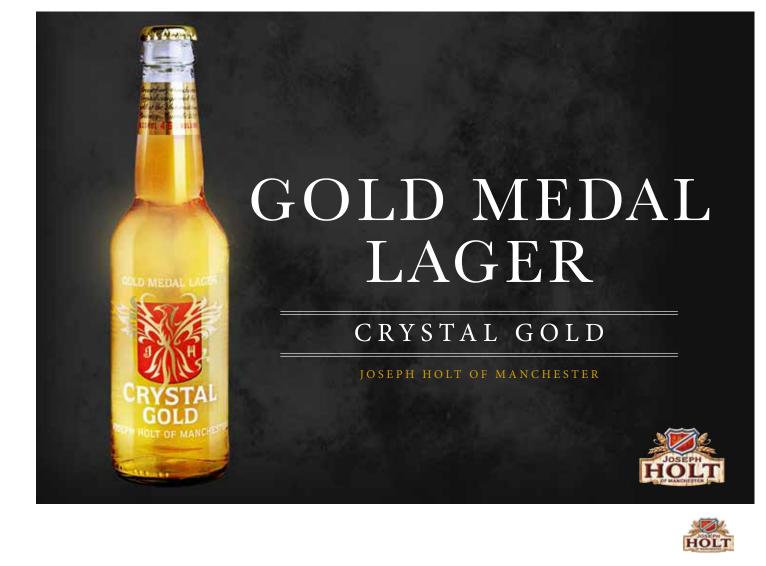

# CRYSTAL GOLD 4.5% ABV

Crystal Gold is the sweetest in the Joseph Holt Lager range. Brewed with whole hops from Slovenia, before being chilled and fermented at low temperatures - as a Lager should be. Crystal Gold is a decidedly clean Lager with a drop of sweetness on the aroma.

SEE: PALE STRAW SMELL: SLIGHTLY FLORAL TASTE: LIGHT, CRISP, REFRESHING BITTERNESS: • • • • • • •