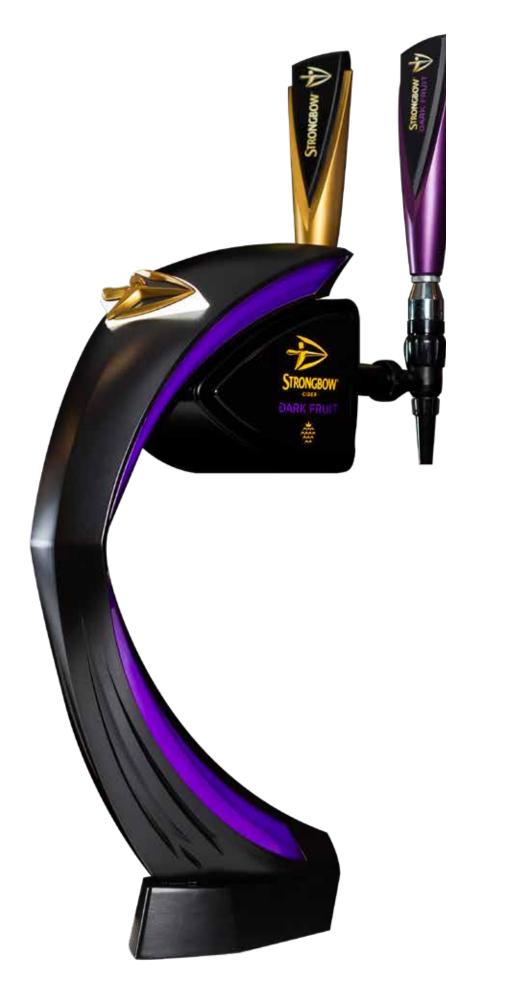

#### **BUY NOW**

Get in touch with your Joseph Holts account manager or contact us at:

george@shindiggerbrewing.co +44 (0)7764 984 158

\*OFFER ONLY AVAILABLE TO NEW CUSTOMERS

CIDER KEG

|                         | SIZE  | ABV  | CODE    |
|-------------------------|-------|------|---------|
| Brewhouse Vintage       | 11g   | 4.5% | 1CBHV11 |
| Magners Original        | 11g   | 4.5% | 1CM     |
| Olde English            | 11g   | 4.5% | 1COE11  |
| Stowford Press Original | 11g   | 4.5% | 1CSTOW  |
| Strongbow               | 11g   | 4.5% | 1CS     |
| Strongbow Cloudy Apple  | 30Ltr | 4.5% | 1CSCA   |
| Strongbow Dark Fruits   | 11g   | 4.0% | 1CSDF   |
| Thatchers Gold          | 11g   | 4.5% | 1CT11   |
| Thatchers Haze          | 11g   | 4.5% | 1CTH11  |