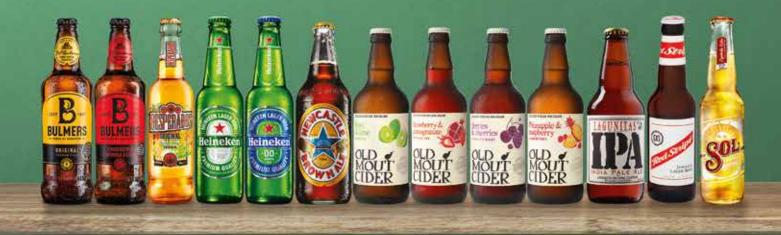

### OTHER BOTTLED ALES & LAGERS

|                      | PACK       | CODE   |
|----------------------|------------|--------|
| Asahi                | 24 x 330ml | 2ASA   |
| Alhambra Reserva     | 24 x 330ml | 2ALR   |
| Becks                | 24 x 275ml | 2BKS   |
| Budweiser            | 24 x 330ml | 2BUD   |
| Corona Lager         | 24 x 330ml | 2COR   |
| Desperado Beer       | 24 x 330ml | 2DES   |
| Heineken             | 24 x 330ml | 2HEI   |
| Holsten Pils         | 24 x 275ml | 2HP    |
| Marstons Low C       | 24 x 275ml | 2LC    |
| Newcastle Brown Ale  | 12 x 568ml | 2NBA   |
| Peroni Nastro Azurro | 24 x 330ml | 2PER   |
| Gluten Free Peroni   | 24 x 330ml | 2PERGF |
| Red Stripe cans      | 24 x 500ml | 2RS    |
| Stella Artois        | 24 x 330ml | 2SAB   |
| San Miguel           | 24 x 330ml | 2SMB   |