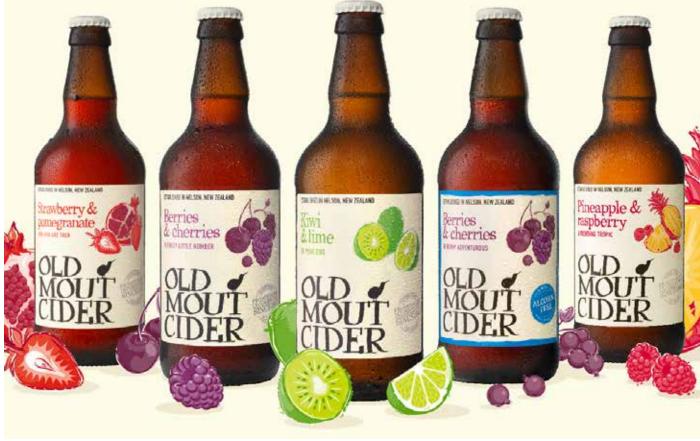

### BOTTLED CIDER

|                        | PACK       | CODE   |
|------------------------|------------|--------|
| Bulmers Original       | 12 x 500ml | 2BOC   |
| Crabbies Ginger Beer   | 12 x 500ml | 2CGB   |
| Magners Cider          | 12 x 568ml | 2CMC   |
| Kopparberg Mixed Fru   | 15 x 500ml | 2KFC   |
| Kopparberg Staw/Lime   | 15 x 500ml | 2KSLC  |
| Rekorderlig Straw/Lime | 15 x 500ml | 2REKSL |
| Rekorderlig Wild Berry | 15 x 500ml | 2REKWB |
| Avalon Sidre           | 12 x 330ml | 2AVS   |
| Bulmers Red            | 12 x 500ml | 2B17   |

|                      | PACK       | CODE  |
|----------------------|------------|-------|
| Old Mout Kiwi        | 12 x 500ml | 20MKL |
| Old Mout Straw       | 12 x 500ml | 20MSP |
| Old Mout Summer      | 12 x 500ml | 20MSB |
| Old Mout Pine / Rasp | 12 x 500ml | 20MPR |
| Dark Fruit Cans      | 24 x 440ml | 2DD   |