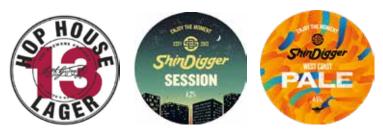

### SESSION 4.2% & WEST COAST PALE 4.5% FRESH, CITRUS SESSION BEERS MADE FROM THE PLANET'S FINEST HOPS

BALANCING BIG TASTE WITH AN EASY-DRINKING NATURE. FOR US, THERE IS MAGIC IN THE BALANCE.

#### INSTALL SHINDIGGER ON DRAUGHT TO RECEIVE A FREE KEG\*

Super-fast of rate of sale – based on real data across all our direct lines during 2018, we average annual volume of 36HL per fixed line. This figure is 50% higher than industry average.

#### **BUY NOW**

Get in touch with your Joseph Holts account manager or contact us at:

george@shindiggerbrewing.co +44 (0)7764 984 158

\*OFFER ONLY AVAILABLE TO NEW CUSTOMERS

CIDER KEG

|                         | SIZE  | ABV  | CODE    |
|-------------------------|-------|------|---------|
| Brewhouse Vintage       | 11g   | 4.5% | 1CBHV11 |
| Magners Original        | 11g   | 4.5% | 1CM     |
| Olde English            | 11g   | 4.5% | 1COE11  |
| Stowford Press Original | 11g   | 4.5% | 1CSTOW  |
| Strongbow               | 11g   | 4.5% | 1CS     |
| Strongbow Cloudy Apple  | 30Ltr | 4.5% | 1CSCA   |
| Strongbow Dark Fruits   | 11g   | 4.0% | 1CSDF   |
| Thatchers Gold          | 11g   | 4.5% | 1CT11   |
| Thatchers Haze          | 11g   | 4.5% | 1CTH11  |