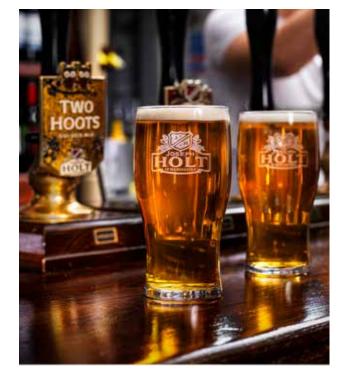

# TWO HOOTS 4.2% ABV

Joseph Holt Two Hoots Golden Ale is a light, refreshing and beautifully balanced golden ale. Brewed with pale ale and lager malts and Cascade whole hops.

SEE: GOLDEN SMELL: CITRUS, FRUIT, FLORAL TASTE: FRUITY, REFRESHING, ZESTY BITTERNESS: • • • • • • SWEETNESS: • • • • •